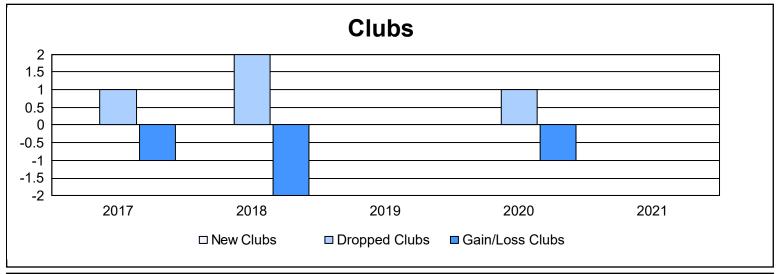

District 14 U

As of June 2021 Cumulative

| Year      | New<br>Clubs | Dropped<br>Clubs | Gain/<br>Loss<br>Clubs | New<br>Members | Charter<br>Members | Reinstate<br>Members | Transfer<br>Members | Total<br>Member<br>Added | Total<br>Members<br>Dropped | Gain/<br>Loss<br>Members |
|-----------|--------------|------------------|------------------------|----------------|--------------------|----------------------|---------------------|--------------------------|-----------------------------|--------------------------|
| 2016-2017 | 0            | 1                | -1                     | 62             | 1                  | 5                    | 3                   | 71                       | 125                         | -54                      |
| 2017-2018 | 0            | 2                | -2                     | 80             | 1                  | 4                    | 11                  | 96                       | 119                         | -23                      |
| 2018-2019 | 0            | 0                | 0                      | 68             | 0                  | 7                    | 0                   | 75                       | 116                         | -41                      |
| 2019-2020 | 0            | 1                | -1                     | 68             | 0                  | 2                    | 2                   | 72                       | 82                          | -10                      |
| 2020-2021 | 0            | 0                | 0                      | 34             | 0                  | 8                    | 4                   | 46                       | 113                         | -67                      |
| Average   | 0            | 1                | -1                     | 62             | 0                  | 5                    | 4                   | 72                       | 111                         | -39                      |